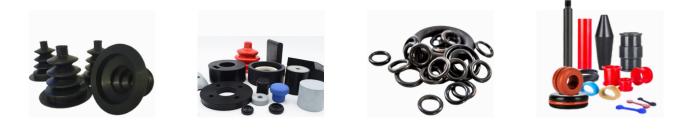

### **O-RINGS**

These sealing materials are widely used across various industries due to their durability, flexibility, and resistance to harsh conditions. Available in different sizes, colors, and hardness levels, they provide customized solutions for automotive, plumbing, industrial, and aerospace applications.

- Materials: EPDM/NBR/SILICON/NEOPRENE
- Hardness: 50-80A Shore
- Usage: Sealing applications in automotive, plumbing, industrial, and aerospace sectors.
- Customization: Available in different sizes, colors, and hardness.

### **CYLINDRICAL ANTI-VIBRATION MOUNTINGS**

Cylindrical Anti-Vibration Mountings are components used to reduce vibrations and noise in mechanical systems. These mountings provide isolation between vibrating machinery and surrounding structures, improving system performance, longevity, and comfort. Commonly used in automotive, generators, compressors, and heating/cooling systems, they help maintain smooth operation by absorbing vibrations and minimizing noise transmission.

- Materials: NR/NBR/EPDM
- Hardness: 40-90A Shore
- Customization: Various sizes available as per client requirements.

### **CUSTOMIZED RUBBER MOULDING ITEMS**

Rubber customized molding items are specially designed rubber components manufactured to meet specific shapes, sizes, and functional requirements. These molded rubber products are created using techniques like compression, injection, and transfer molding, ensuring precision and durability.

- Materials: Various rubber materials as per client specifications.
- Applications: Used in automotive, industrial machinery, and medical equipment.
- Customization: Made as per customer requirements and drawings.