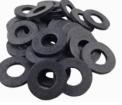

# **RUBBER WASHERS**

A rubber washer is a flat, circular component made from flexible rubber material, designed to provide a tight seal between two surfaces. It helps prevent leaks, dampens vibrations, and reduces wear in various applications, including plumbing, automotive, and industrial machinery. Rubber washers are resistant to water, oils, and chemicals, ensuring durability and reliability in different environments.

- Hardness: 40-90A Shore
- Customization: Available in custom sizes and colors.
- Applications: Used in plumbing, automotive, and machinery for sealing and cushioning.