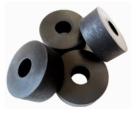

### **CYLINDRICAL ANTI-VIBRATION MOUNTINGS**

Cylindrical Anti-Vibration Mountings are components used to reduce vibrations and noise in mechanical systems. These mountings provide isolation between vibrating machinery and surrounding structures, improving system performance, longevity, and comfort. Commonly used in automotive, generators, compressors, and heating/cooling systems, they help maintain smooth operation by absorbing vibrations and minimizing noise transmission.

- Materials: NR/NBR/EPDM
- Hardness: 40-90A Shore
- Customization: Various sizes available as per client requirements.