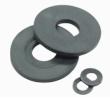

# **RUBBER WASHERS**

A rubber washer is a flat, circular component made from flexible rubber material, designed to provide a tight seal between two surfaces. It helps prevent leaks, dampens vibrations, and reduces wear in various applications, including plumbing, automotive, and industrial machinery. Rubber washers are resistant to water, oils, and chemicals, ensuring durability and reliability in different environments.

- Hardness: 40-90A Shore
- Customization: Available in custom sizes and colors.
- Applications: Used in plumbing, automotive, and machinery for sealing and cushioning.