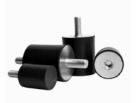

### **CYLINDRICAL ANTI-VIBRATION MOUNTINGS**

Cylindrical Anti-Vibration Mountings are components used to reduce vibrations and noise in mechanical systems. These mountings provide isolation between vibrating machinery and surrounding structures, improving system performance, longevity, and comfort. Commonly used in automotive, generators, compressors, and heating/cooling systems, they help maintain smooth operation by absorbing vibrations and minimizing noise transmission.

- Materials: NR/NBR/EPDM
- Hardness: 40-90A Shore
- Customization: Various sizes available as per client requirements.