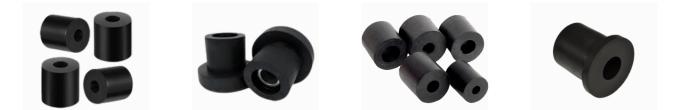

# **RUBBER BUSHES**

Rubber bushes are durable, flexible components used to absorb shocks, reduce vibrations, and provide insulation in various applications. they are widely used in automotive suspension systems, machinery, and industrial equipment.

- Materials: Silicon/NR/NBR/EPDM/Neoprene
- Hardness: 40-90A Shore
- Applications: Used in automotive suspension systems, machinery, and industrial applications.
- Customization: Available in different shapes and sizes.