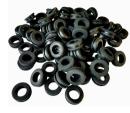

# **RUBBER GROMMET**

A rubber grommet is a flexible, ring-shaped component used to protect wires, cables, and pipes from abrasion, vibration, and sharp edges. It is commonly inserted into holes in metal, plastic, or other hard materials to provide insulation, reduce friction, and prevent damage.

- Applications: Used in electronics, automotive, and instruments for protecting wires and cables from sharp edges.
- Materials: Silicon/NBR/EPDM/Neoprene
- Customization: Custom shapes and sizes available.