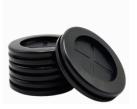

# **RUBBER WASHERS**

A rubber washer is a flat, circular component made from flexible rubber material, designed to provide a tight seal between two surfaces. It helps prevent leaks, dampens vibrations, and reduces wear in various applications, including plumbing, automotive, and industrial machinery. Rubber washers are resistant to water, oils, and chemicals, ensuring durability and reliability in different environments.

- Hardness: 40-90A Shore
- Customization: Available in custom sizes and colors.
- Applications: Used in plumbing, automotive, and machinery for sealing and cushioning.