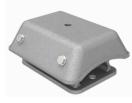

# **CUSHY FOOT MOUNTS**

Cushy foot mounts are anti-vibration mounts designed to provide superior shock absorption and noise reduction in machinery and equipment. Made from high-quality rubber with a sturdy metal base, these mounts help isolate vibrations, enhance stability, and extend the lifespan of industrial and mechanical systems.

- Used in compressors, construction plants, and generators to absorb vibrations and improve stability.
- Customization: Available in various sizes and load capacities.