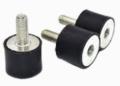

### **CYLINDRICAL ANTI-VIBRATION MOUNTINGS**

Cylindrical Anti-Vibration Mountings are components used to reduce vibrations and noise in mechanical systems. These mountings provide isolation between vibrating machinery and surrounding structures, improving system performance, longevity, and comfort. Commonly used in automotive, generators, compressors, and heating/cooling systems, they help maintain smooth operation by absorbing vibrations and minimizing noise transmission.

- Materials: NR/NBR/EPDM
- Hardness: 40-90A Shore
- Customization: Various sizes available as per client requirements.