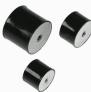

### **CYLINDRICAL ANTI-VIBRATION MOUNTINGS**

Cylindrical Anti-Vibration Mountings are components used to reduce vibrations and noise in mechanical systems. These mountings provide isolation between vibrating machinery and surrounding structures, improving system performance, longevity, and comfort. Commonly used in automotive, generators, compressors, and heating/cooling systems, they help maintain smooth operation by absorbing vibrations and minimizing noise transmission.

- Materials: NR/NBR/EPDM
- Hardness: 40-90A Shore
- Customization: Various sizes available as per client requirements.