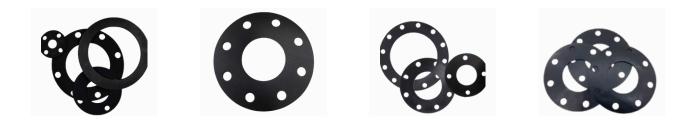

# **RUBBER GASKET**

A rubber gasket is a flexible sealing component designed to prevent leaks between two joined surfaces. Made from durable rubber materials, it provides a secure, airtight, and watertight seal in applications such as plumbing, automotive, aerospace, and industrial machinery.

- Applications: Used in generators, automotive, compressors, and machinery for sealing and preventing leaks.
- Customization: Available in different materials and sizes based on industrial needs.