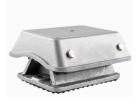

# **CUSHY FOOT MOUNTS**

Cushy foot mounts are anti-vibration mounts designed to provide superior shock absorption and noise reduction in machinery and equipment. Made from high-quality rubber with a sturdy metal base, these mounts help isolate vibrations, enhance stability, and extend the lifespan of industrial and mechanical systems.

- Used in compressors, construction plants, and generators to absorb vibrations and improve stability.
- Customization: Available in various sizes and load capacities.