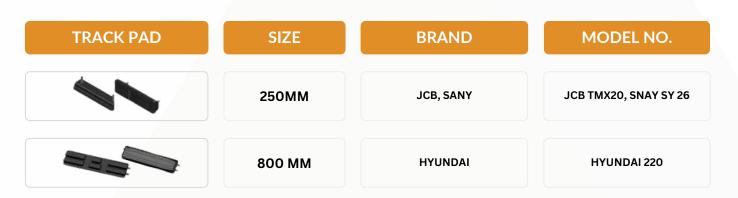

### **EXCAVATOR TRACK PAD**

### 

| TRACK PAD | SIZE                  | BRAND                                | MODEL NO.                                                    |
|-----------|-----------------------|--------------------------------------|--------------------------------------------------------------|
|           | 230MM                 | APOLLO, KUBOTA, SANY                 | KP1200 NEW, KUBOTA<br>U15/U17, SANY SY 20                    |
| -         | 450MM                 | тата нітасні                         | EX-70                                                        |
|           | 600MM                 | VOLVO                                | VOLVO EC 210                                                 |
|           | 500MM                 | SANY, HYUNDAI, TATA<br>HITACHI, SDLG | SANY SY 140, HYUNDAI R140,<br>HITACHI EX110,<br>SDLG(E680FI) |
|           | 450MM                 | HYUNDAI, KOMATSU, SDLG               | HYUNDAI 85A, KOMATSU<br>PC71, SDLG(E680FI)                   |
|           | 600MM                 | VOLVO                                | VOLVO EC200D                                                 |
|           | 600MM                 | тата нітасні                         | HITACHI EX 210 LC SUPER                                      |
|           | 500MM                 | тата нітасні                         | ZX 120, 140, 200                                             |
|           | 300MM<br>(200 CENTER) | ТАТА НІТАСНІ, КИВОТА                 | ТАТА НІТАСНІ, КИВОТА ЗОИ                                     |
|           | 400MM                 | APOLLO, DOOSAN BOBCA,<br>JCB         | DOOSAN BOBCAT, APOLLO<br>400, 800, JCB 5 TON                 |
|           | 405MM                 | MANITOUE                             | MANITOUE                                                     |
|           | 600MM                 | L&T KOMASTU, SANY                    | L&T KOMATSU 210,<br>SANY SY 210                              |

This excavator track pad collection offers a range of sizes and models compatible with various brands, including JCB, Hyundai, Sany, and Tata Hitachi. Designed for durability and optimal performance, these track pads ensure smooth operation across different excavator models.