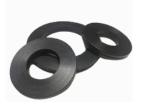

# **RUBBER WASHERS**

A rubber washer is a flat, circular component made from flexible rubber material, designed to provide a tight seal between two surfaces. It helps prevent leaks, dampens vibrations, and reduces wear in various applications, including plumbing, automotive, and industrial machinery. Rubber washers are resistant to water, oils, and chemicals, ensuring durability and reliability in different environments.

- Hardness: 40-90A Shore
- Customization: Available in custom sizes and colors.
- Applications: Used in plumbing, automotive, and machinery for sealing and cushioning.