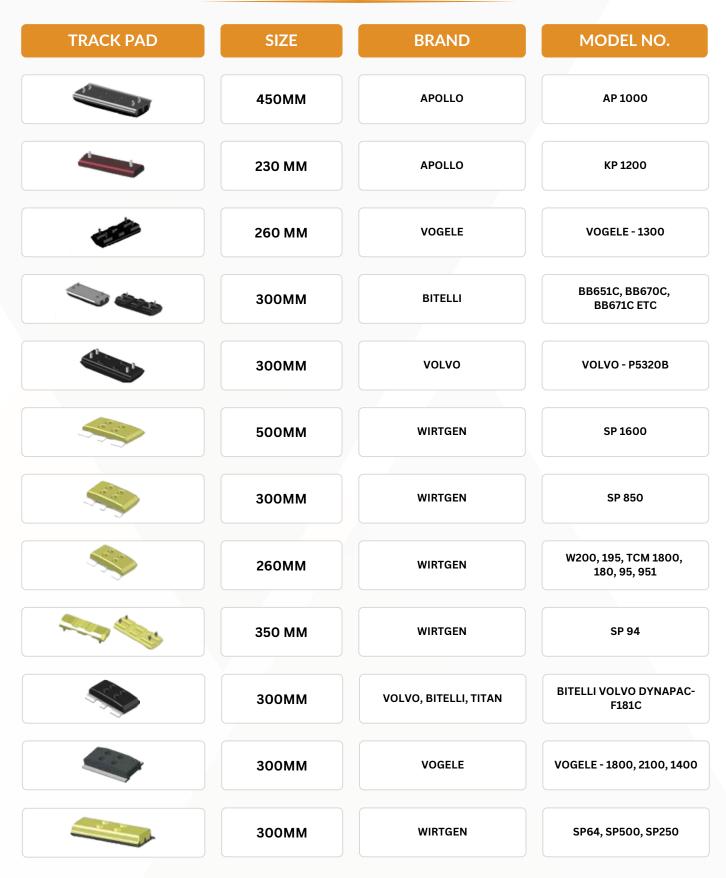

### PAVER TRACK PAD

This list provides track pad sizes and model numbers for paving machines from brands like Vogele, Apollo, Bitelli, Volvo, and Wirtgen. It covers sizes from 230 mm to 500 mm, tailored for specific equipment models.