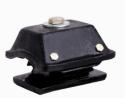

## **U SHEAR MOUNTS**

U shear mounts are flexible anti-vibration mounts designed to absorb shocks, dampen vibrations, and reduce noise in machinery and equipment. They feature a U-shaped rubber section bonded to metal plates or brackets, allowing multi-directional vibration isolation.

- Designed to absorb shocks and vibrations in industrial applications.
- Applications: Used in HVAC systems, compressors, and heavy machinery.
- Customization: Tailored to specific load requirements.