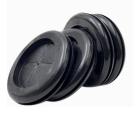

# **RUBBER GROMMET**

A rubber grommet is a flexible, ring-shaped component used to protect wires, cables, and pipes from abrasion, vibration, and sharp edges. It is commonly inserted into holes in metal, plastic, or other hard materials to provide insulation, reduce friction, and prevent damage.

- Applications: Used in electronics, automotive, and instruments for protecting wires and cables from sharp edges.
- Materials: Silicon/NBR/EPDM/Neoprene
- Customization: Custom shapes and sizes available.