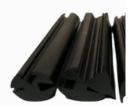

# SILICON RUBBER PROFILES

Silicone rubber profiles are flexible, durable, and heat-resistant sealing components used in various industrial applications. Made from high-quality silicone rubber, these profiles provide excellent resistance to extreme temperatures, UV rays, chemicals, and moisture. They are widely used in automotive, aerospace, construction, and food industries for sealing, insulation, and vibration damping.

- Available in square and rectangular cross-sections for industrial sealing applications.
- Customization: Available in different sizes and colors