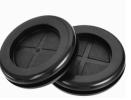

# **RUBBER GROMMET**

A rubber grommet is a flexible, ring-shaped component used to protect wires, cables, and pipes from abrasion, vibration, and sharp edges. It is commonly inserted into holes in metal, plastic, or other hard materials to provide insulation, reduce friction, and prevent damage.

- Applications: Used in electronics, automotive, and instruments for protecting wires and cables from sharp edges.
- Materials: Silicon/NBR/EPDM/Neoprene
- Customization: Custom shapes and sizes available.