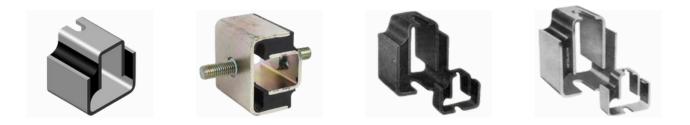

## **U SHEAR MOUNTS**

U shear mounts are flexible anti-vibration mounts designed to absorb shocks, dampen vibrations, and reduce noise in machinery and equipment. They feature a U-shaped rubber section bonded to metal plates or brackets, allowing multi-directional vibration isolation.

- Designed to absorb shocks and vibrations in industrial applications.
- Applications: Used in HVAC systems, compressors, and heavy machinery.
- Customization: Tailored to specific load requirements.