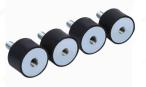

### **CYLINDRICAL ANTI-VIBRATION MOUNTINGS**

Cylindrical Anti-Vibration Mountings are components used to reduce vibrations and noise in mechanical systems. These mountings provide isolation between vibrating machinery and surrounding structures, improving system performance, longevity, and comfort. Commonly used in automotive, generators, compressors, and heating/cooling systems, they help maintain smooth operation by absorbing vibrations and minimizing noise transmission.

- Materials: NR/NBR/EPDM
- Hardness: 40-90A Shore
- Customization: Various sizes available as per client requirements.