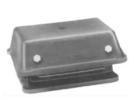

### **CYLINDRICAL ANTI-VIBRATION MOUNTINGS**

Cylindrical Anti-Vibration Mountings are components used to reduce vibrations and noise in mechanical systems. These mountings provide isolation between vibrating machinery and surrounding structures, improving system performance, longevity, and comfort. Commonly used in automotive, generators, compressors, and heating/cooling systems, they help maintain smooth operation by absorbing vibrations and minimizing noise transmission.

- Materials: NR/NBR/EPDM
- Hardness: 40-90A Shore
- Customization: Various sizes available as per client requirements.